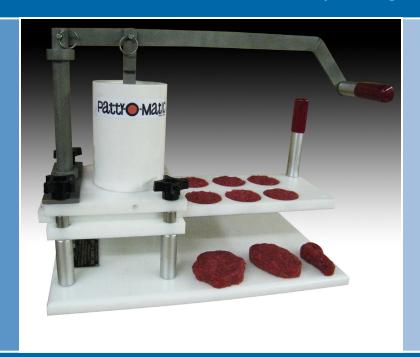

# **EAZY SLIDER**

Patty Forming Machine

Height: 17" Depth: 20" Width: 11" Weight: 23 lbs

Production: 10-60 per minute

Mold Plate: up to 3/4" thickness in any shape

# **EAZY SLIDER**

Patty Forming Machine

# THE EAZY SLIDER MACHINE IS USED TO PORTION AND FORM FOOD PRODUCTS

STEP 1: Put product in the fill tube. Fill only to 1" from the top.

STEP 2: Lower piston to the top of the product.

STEP 3: Pull down on the lever handle to fill the mold cavity. While keeping a slight pressure on the lever handle with one hand, use your other hand to grip the mold plate handle and slide the mold plate out until it is fully exposed.