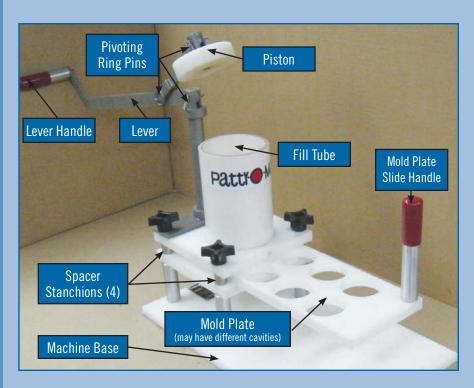

# THE EAZY SLIDER MACHINE IS USED TO PORTION AND FORM FOOD PRODUCTS

STEP 1: Put product in the fill tube. Fill only to 1" from the top.

STEP 2: Lower piston to the top of the product.

STEP 3: Pull down on the lever handle to fill the mold cavity. While keeping a slight pressure on the lever handle with one hand, use your other hand to grip the mold plate handle and slide the mold plate out until it is fully exposed.

STEP 4: Remove patties from the mold plate and repeat steps 1-3.

For the operator's preference, the lever handle and the mold plate slide handle may be attached to either the right or left sides.