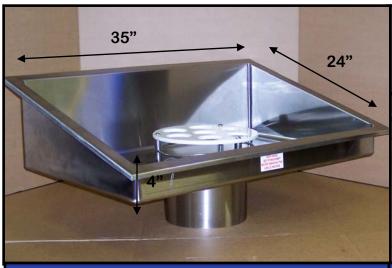

### **Stainless Steel Coved Feed Tray**

- 125lb Product Capacity
- Heavy Gauge Stainless Steel
- Coved for easy operation and cleaning
- One piece body construction