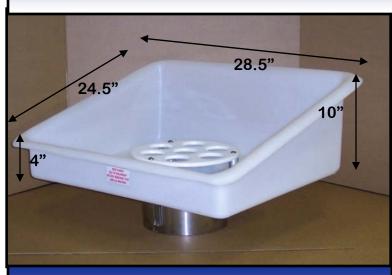

#### **Plastic Coved Feed Tray**

- 75lb Product Capacity
- Hi-Density Polyethylene, F.D.A. Approved
- Coved for easy operation and cleaning
- Heavy wall with Stainless Steel Reinforcements