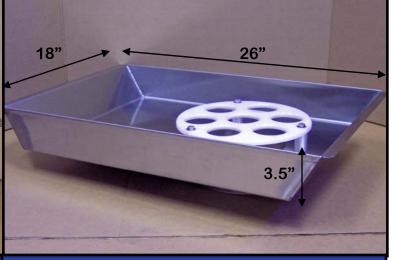

#### **Low Profile Stainless Steel Tray**

- 60lb Product Capacity
- Heavy Gauge Stainless Steel
- One piece body construction
- Easy access from all sides