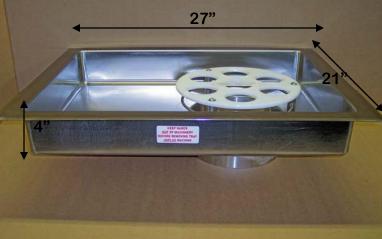

#### **Low Profile Stainless Steel Tray**

- 60lb Product Capacity
- Heavy Gauge Stainless Steel
- One piece body construction
- Easy access from all sides