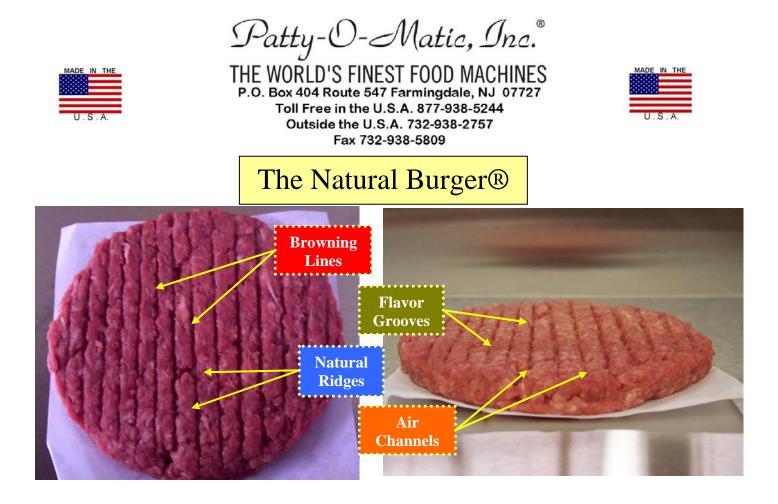

- Specially Patented Natural Burger Plate Guarantees Extraordinary Results
- Produces the <u>ONLY</u> Gourmet Burger of Its Kind
- The Natural Burger® Adapter Creates Air Grooves In the Patty, Which Lock In the Juices and the Flavor
- The Natural Burger® Adapter Uses a Gentle Feed Mechanism that Looks and Tastes Like It Was Made By Hand
- It Can Be Used With <u>ANY</u> Shape, Including the Shapes Below
- The Natural Burger® Has an Even Consistency and Larger Surface Area
- The Natural Burger® Creates a Faster and More Uniform Cooking
- The Natural Burger® is a Gourmet Burger, and <u>NOT</u> a Punch Pressed Patty