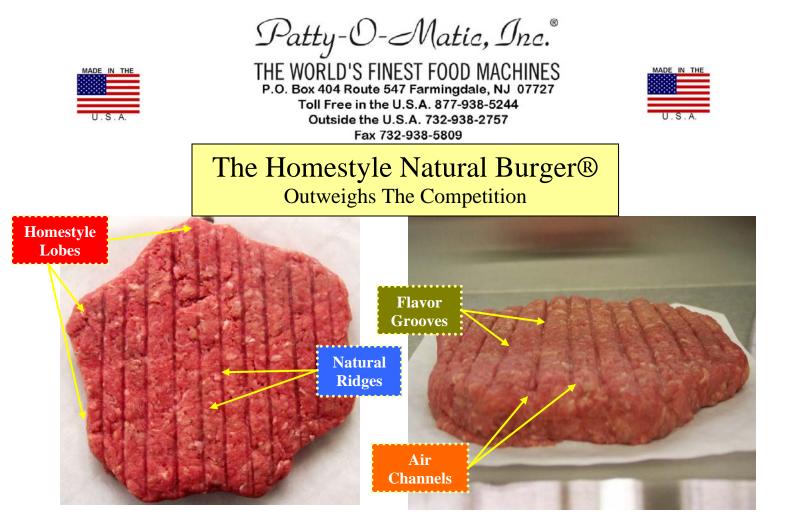

For Further Information Please Contact the Factory Toll Free in the U.S.A. 877-938-5244

- The Unique Homestyle Patty Looks Like It Was Made By Hand
- Specially Patented Natural Burger® Adapter Guarantees Extraordinary Results
- The <u>ONLY</u> Gourmet Burger of its Kind, And the Best Tasting Burger In the Business
- The Natural Burger® Adapter Creates Air Grooves In the Patty, Which Lock In the Juices and the Flavor
- The Natural Burger® Adapter Uses a Gentle Feed Mechanism that Looks and Tastes Like It Was Made By Hand
- The Homestyle Natural Burger® Will Form All of Your Homemade Blends
- The Natural Burger® Has an Even Consistency and Larger Surface Area
- The Natural Burger® Creates a Faster and More Uniform Cooking
- The Natural Burger® is a Gourmet Burger and <u>NOT</u> a Punch Pressed Patty

The Homestyle Plate can be used with or without a Natural Burger Adapter®!

The Natural Burger Adapter® can be used with any size or shape mold plate!

For Further Information Please Contact the Factory Toll Free in the U.S.A. 877-938-5244