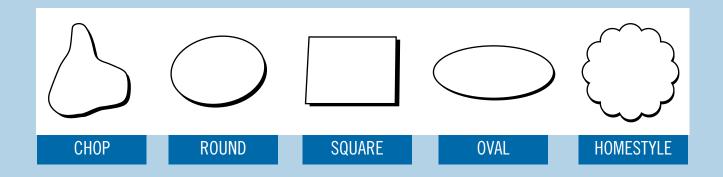

### MOLD PLATE SHAPES

- Varied thicknesses up to 1-1/2"
- Capable of molding from a fraction of an ounce to 8 ounces
- Virtually any shape can be molded: square, round, oval, chop, homestyle, even meatballs