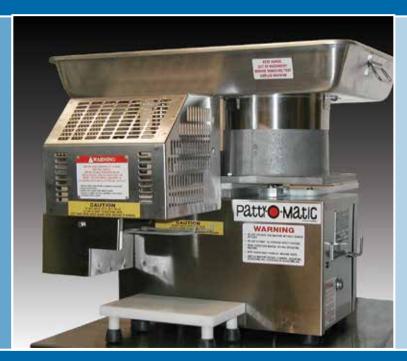

# **Automatic Patty Forming Machine**

Height: 22" Depth: 20" Width: 18"

Motor: 1/3 H.P.

Amps: 13

Volts: 115

Weight: 150 lbs

Cycle: 60 standard/ 50 available

Production: 1200 per hour

Mold Plate: up to 3/4" thickness in any shape

#### QUICK MOLD PLATE CHANGES

The convenient attachment of the connecting arm allows for quick and easy mold plate changes.

#### SIMPLICITY AND DURABILITY MEANS LONGEVITY FOR THIS PATTY FORMING MACHINE

The single shaft molding drive has no chains, sprockets, ratchets, or timing belts