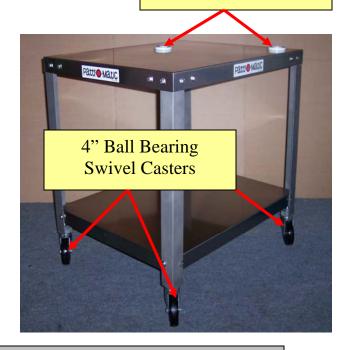

## **Table Specifications**

- 30" Deep x 24" Wide x 31" Tall
- Heavy Duty 16 Gauge Stainless Steel Table Top and Under Shelf
- 2"x2" 1/8" Stainless Steel Angle Legs with Corner Reinforcements
- 2" Folded Over Edges for Added Support
- 1,000 Pound Weight Capacity
- 4 Ball Bearing Swivel Casters
- 4" Rubber Wheels
- Available for all Equipment
- Machine Locator Rings to prevent machine from shifting during operation