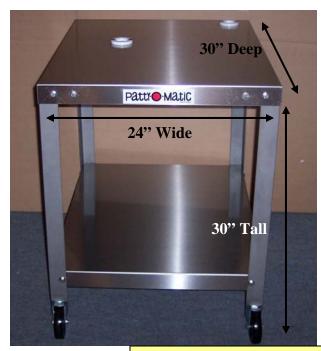

## **Table Specifications**

- 30" Deep x 24" Wide x 31" Tall
- Heavy Duty 16 Gauge Stainless Steel Table Top and Under Shelf
- 2"x2" 1/8" Stainless Steel Angle Legs with Corner Reinforcements
- 2" Folded Over Edges for Added Support
- 1,000 Pound Weight Capacity
- 4 Ball Bearing Swivel Casters
- 4" Rubber Wheels
- Available for all Equipment
- Machine Locator Rings to prevent machine from shifting during operation