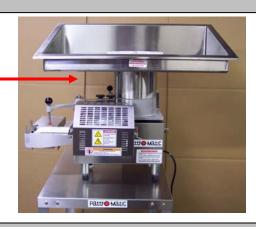

Model 330A Pictured on Table

Machine Locators

Other Sizes and options are available. Contact Factory for further information.